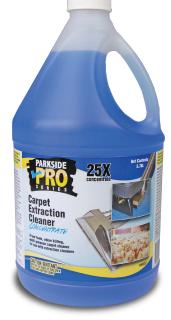

## Carpet Extraction Cleaner

- A low foam, odour killing, multi-purpose carpet cleaner for use with extraction cleaners.
- Fortified with a counteractant to neutralize unpleasant odours.
- Designed for synthetic carpets only, not wool.

| Product     | Dilution | Code  | Size  |
|-------------|----------|-------|-------|
| Concentrate | 1:25     | 40337 | 3.78L |

For use with carpet extraction or "steam cleaning" equipment. Contains a blend of ingredients to provide mild but effective cleaning. Fortified with a counteractant to neutralize unpleasant odours. Designed for synthetic carpets only, not wool.