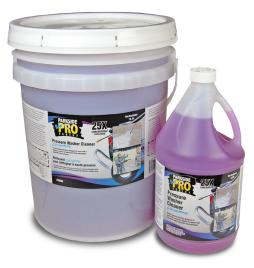

## Pressure Washer Cleaner

- A multi-purpose product designed to work with a pressure washer.
- Cleans driveways, building siding, brick, decks, patio furniture, concrete and metal.
- Controlled foaming and rinsing make cleaning easier.

## **Directions:**

Use a pressure washer to apply product and rinse surface. For normal cleaning dilute at 1:25 with water. Apply to surface with low pressure spray, allowing contact time of 2-3 minutes. Scrub or rinse with high pressure water spray. Do not allow product to dry on surface. Do not mix with anything except water. Always follow manufacturer's directions for safe operation and chemical application through a pressure washer. For manual cleaning, dilute product in bucket at 1:25 with water, apply to surface and scrub as required. Rinse with a garden hose. Cover or protect plants and incompatible items from overspray.